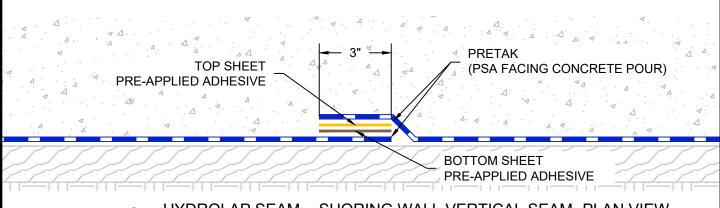

## (A)-

## HYDROLAP SEAM - SHORING WALL VERTICAL SEAM -PLAN VIEW

- ) LINE UP TOP LAYER OF PRETAK TO BOTTOM SHEET FACTORY SEAM LINE
- 2) REMOVE RELEASE LINERS COVERING ADHESIVE EDGES ON BOTTOM AND TOP SHEET
- ROLL HEAVY ROLLER OVER TOP SHEET SEAM WHILE APPLYING SIGNIFICANT PRESSURE
- 4) VERIFY SEAM IS COMPLETELY BONDED
- 5) REPAIR ANY FISHMOUTHS OR POOR SEAM BONDS WITH PRETAPE AND PM SEALANT